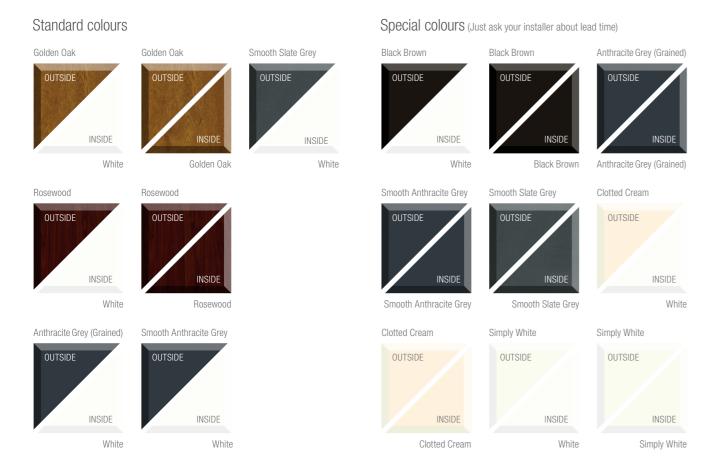

\*12 point locking and aluminium face fit interlock.

a year to protect your home in case of forced entry

£1000 compensation should you have to make a claim

Our new sliding door features a large array of colour options as standard, offering you the opportunity to choose a colour scheme to match your home – inside and out. To complement the standard colour range we also have a wide choice of special colours for you to choose from if you want something a little different.

Please note that, due to limitations, the colours reproduced above may not be an exact representation