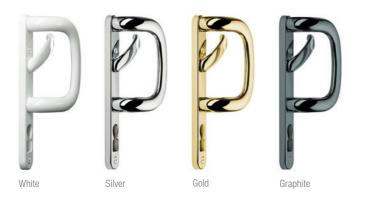

The new 'D' handle on the REHAU AGILA Sliding Door also comes in a choice of colours should you wish to further customise your new door. So, plenty of options to make your purchase unique to your own home.

Please note that, due to limitations, the colours reproduced above may not be an exact representation