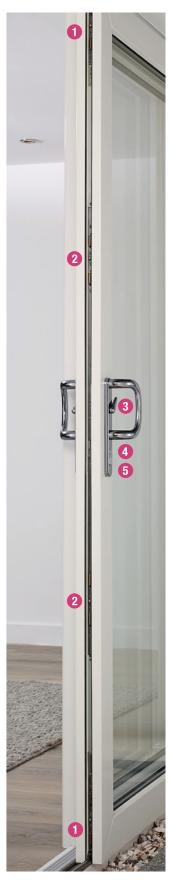

- **1** 12 point locking mechanism for enhanced security available to achieve PAS24 and Secured by Design accreditation
- 2 Standard 6 point locking mechanism
- **3** Easy to operate longer lever D handle
- **4** 3 star sold secure diamond approved lock cylinder as standard
- **5** Reinforced 'anti snap' cylinder with hardened high security pins for ultimate anti pick and drill resistance.