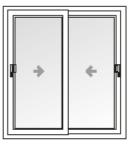

The flexibility of the dual and triple track system allows for a large number of sliding door combinations. Choose from either 2, 3, 4 or 6 pane options opening from either left, right or even from the centre for complete flexibility.

Single moving pane

Three moving panes

Four moving panes opening from the centre

Two moving panes

Two moving panes opening from the centre