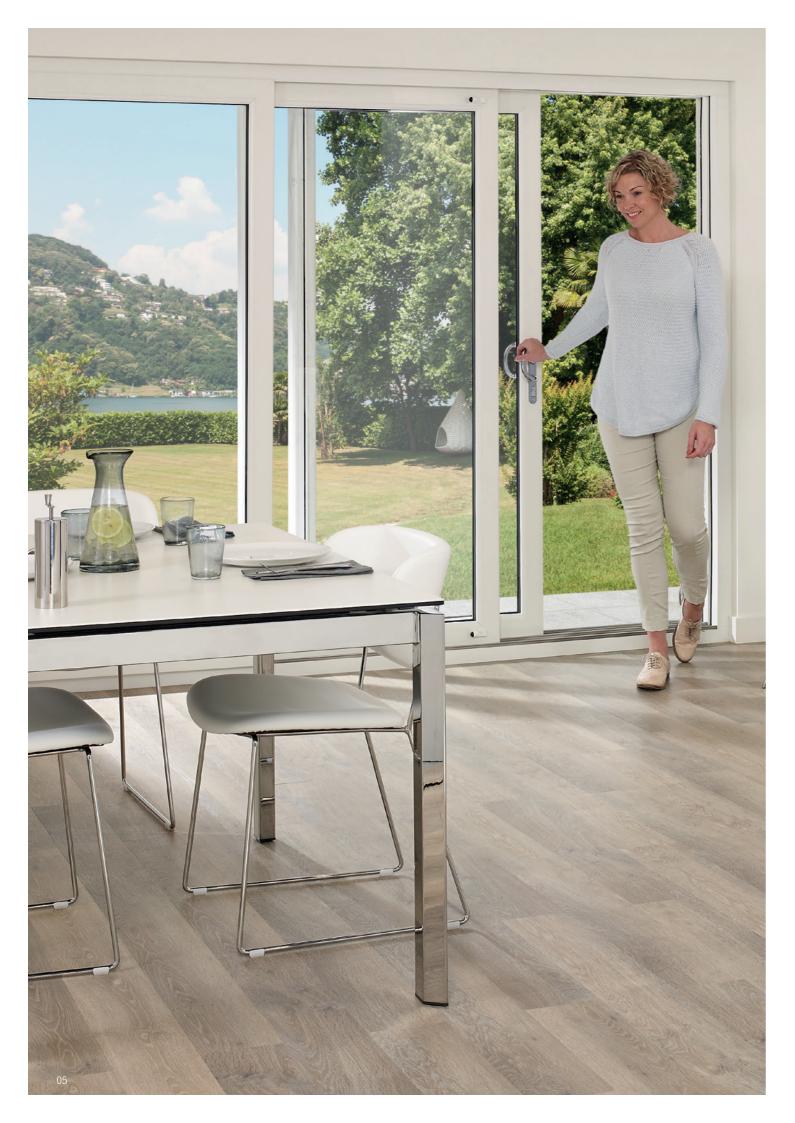

### BRINGING THE OUTSIDE, INSIDE

The in-line opening action of the new REHAU AGILA Sliding Door allows you to arrange your room without having to worry about leaving space for the doors to open. The triple track design enables you to maximise the opening out onto your garden or patio. Equally, they could be used as easy access out into an existing conservatory. Whatever the requirement, the unique design offers maximum flexibility for your needs. With PVCu Sliding Doors providing energy efficiency, noise reduction and low maintenance, it is the perfect choice for any application.

The flexibility of the dual and triple track system allows for a large number of sliding door combinations. Choose from either 2, 3, 4 or 6 pane options opening from either left, right or even from the centre for complete flexibility.