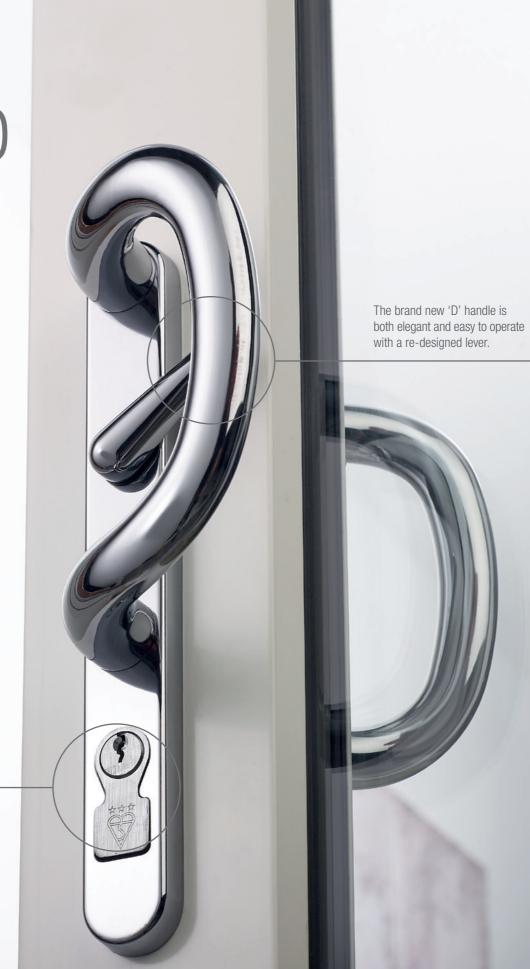

Helps you save money on your energy bill by reducing heat loss from your property.

> The standard locking option is the 3 star sold secure diamond approved lock cylinder technology with an 'anti snap' feature that offers the ultimate protection from drilling and attempted picking.

- **1** 12 point locking mechanism for enhanced security available to achieve PAS24 and Secured by Design accreditation
- 2 Standard 6 point locking mechanism
- **3** Easy to operate longer lever D handle
- **4** 3 star sold secure diamond approved lock cylinder as standard
- **5** Reinforced 'anti snap' cylinder with hardened high security pins for ultimate anti pick and drill resistance.