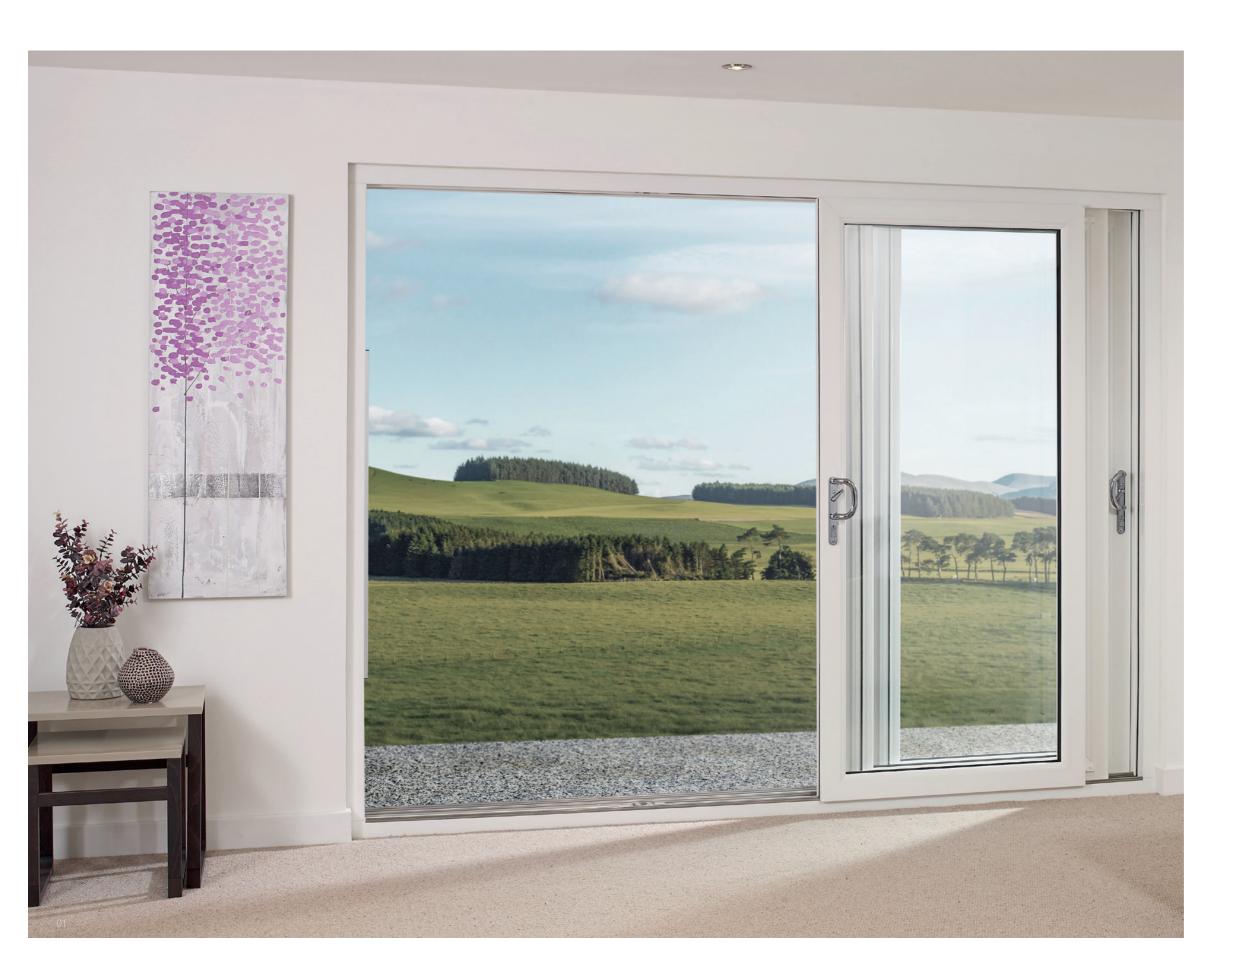

### BRINGING THE OUTSIDE, INSIDE

The in-line opening action of the new REHAU AGILA Sliding Door allows you to arrange your room without having to worry about leaving space for the doors to open. The triple track design enables you to maximise the opening out onto your garden or patio. Equally, they could be used as easy access out into an existing conservatory. Whatever the requirement, the unique design offers maximum flexibility for your needs. With PVCu Sliding Doors providing energy efficiency, noise reduction and low maintenance, it is the perfect choice for any application.

The flexibility of the dual and triple track system allows for a large number of sliding door combinations. Choose from either 2, 3, 4 or 6 pane options opening from either left, right or even from the centre for complete flexibility.