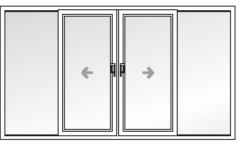

The flexibility of the dual and triple track system allows for a large number of sliding door combinations. Choose from either 2, 3, 4 or 6 pane options opening from either left, right or even from the centre for complete flexibility.

Single moving pane

Three moving panes

Four moving panes opening from the centre

Two moving panes

Two moving panes opening from the centre