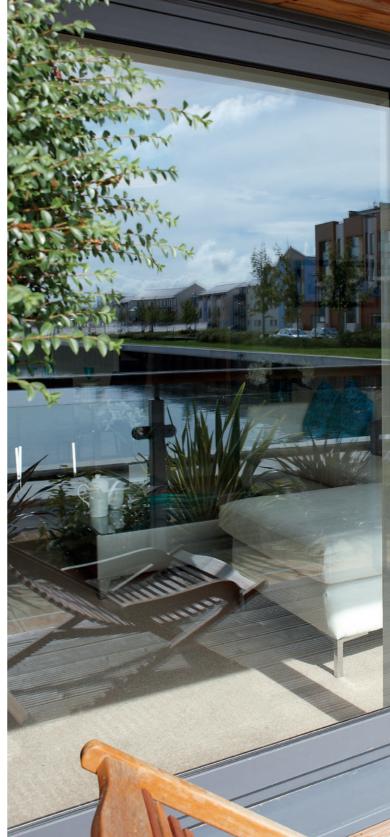

### BRINGING THE OUTSIDE, INSIDE

The in-line opening action of the new REHAU AGILA Sliding Door allows you to arrange your room without having to worry about leaving space for the doors to open. The triple track design enables you to maximise the opening out onto your garden or patio. Equally, they could be used as easy access out into an existing conservatory. Whatever the requirement, the unique design offers maximum flexibility for your needs. With PVCu Sliding Doors providing energy efficiency, noise reduction and low maintenance, it is the perfect choice for any application.

The flexibility of the dual and triple track system allows for a large number of sliding door combinations. Choose from either 2, 3, 4 or 6 pane options opening from either left, right or even from the centre for complete flexibility.