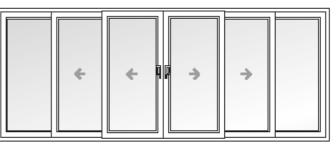

The flexibility of the dual and triple track system allows for a large number of sliding door combinations. Choose from either 2, 3, 4 or 6 pane options opening from either left, right or even from the centre for complete flexibility.

Single moving pane

Three moving panes

Four moving panes opening from the centre

Two moving panes

Two moving panes opening from the centre