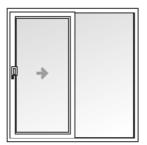

The flexibility of the dual and triple track system allows for a large number of sliding door combinations. Choose from either 2, 3, 4 or 6 pane options opening from either left, right or even from the centre for complete flexibility.

Single moving pane

Three moving panes

Four moving panes opening from the centre

Two moving panes

Two moving panes opening from the centre